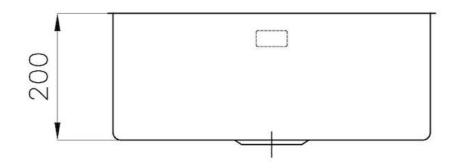

### **DETAILS**

| Edge/Installation Type | Undermount               |
|------------------------|--------------------------|
| Material               | AISI 304 stainless steel |
| Texture                | Brushed in line          |
| Finish                 | PVD                      |
| Coloring               | Gun Metal                |
| Base                   | 60 cm                    |
| Width                  | 51.6 cm                  |
| Dimensions             | 516x416 mm               |
| Bowl dimension         | 500x400mm                |
|                        |                          |

| Built-in hole             | View technical data sheet                                                                                                                                                                                                                                                                                                                      |
|---------------------------|------------------------------------------------------------------------------------------------------------------------------------------------------------------------------------------------------------------------------------------------------------------------------------------------------------------------------------------------|
| Standard fittings         | Fixing hooks, drain, overflow and siphon, boxed packing                                                                                                                                                                                                                                                                                        |
| Mixer holes               | No standard holes                                                                                                                                                                                                                                                                                                                              |
| Drainer                   | No                                                                                                                                                                                                                                                                                                                                             |
| Waste fitting             | 3,5" drain                                                                                                                                                                                                                                                                                                                                     |
| Number of bowls           | 1 bowl                                                                                                                                                                                                                                                                                                                                         |
| FEATURES                  |                                                                                                                                                                                                                                                                                                                                                |
| Basket 3,5" waste fitting | The drain is equipped with a large 3.5" drain, with the practical basket cap that prevents the discharge of solid parts.                                                                                                                                                                                                                       |
| Deep bowls                | This bowls reach an important depth, over 20 cm, thanks to the advanced production technology, that can be offer great capiency and practicity in all the washing operations.                                                                                                                                                                  |
|                           |                                                                                                                                                                                                                                                                                                                                                |
| Gun Metal                 | The Gun Metal finish is obtained by treating steel with a physical process called PVD (Phisical Vacuum Deposition) which deposits particles of noble metals on the surface. The result is a unique and refined aesthetic effect, and an improvement of the mechanical properties of the steel which is more resistant to impact and scratches. |
| Gun Metal  High thickness | Vacuum Deposition) which deposits particles of noble metals on the surface. The result is a unique and refined aesthetic effect, and an improvement of the mechanical properties of the                                                                                                                                                        |
|                           | Vacuum Deposition) which deposits particles of noble metals on the surface. The result is a unique and refined aesthetic effect, and an improvement of the mechanical properties of the steel which is more resistant to impact and scratches.  Imm thick steel. A significant thickness, which guarantees the maximum sturdiness and          |