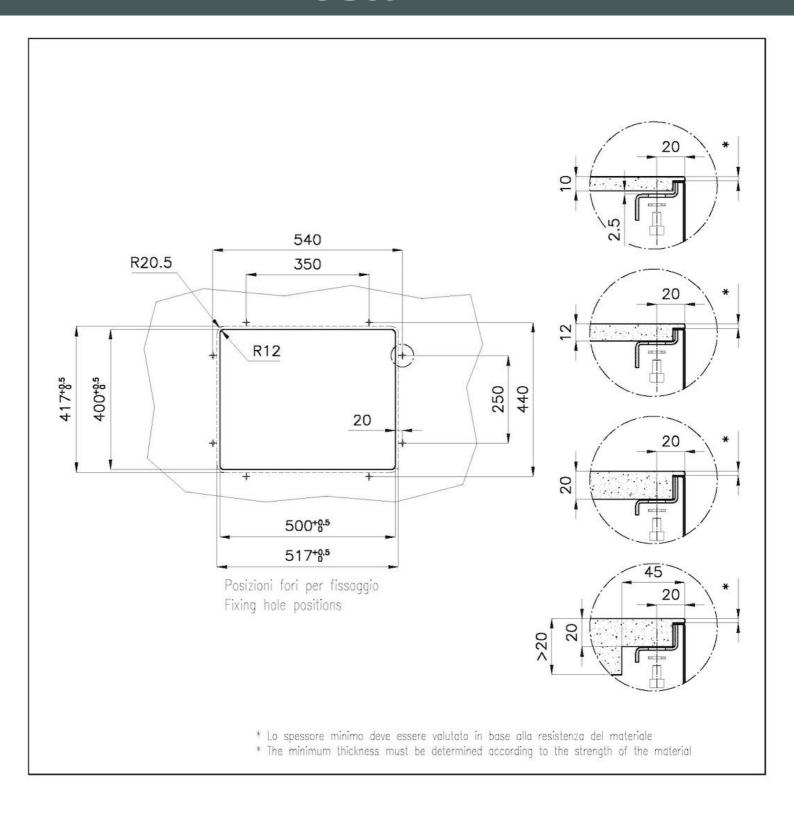

### **DETAILS**

| Edge/Installation Type | Undermount               |
|------------------------|--------------------------|
| Material               | AISI 304 stainless steel |
| Texture                | Brushed in line          |
| Finish                 | PVD                      |
| Coloring               | Gun Metal                |
| Base                   | 60 cm                    |
| Width                  | 51.6 cm                  |
| Dimensions             | 516x416 mm               |
| Bowl dimension         | 500x400mm                |
|                        |                          |

| Built-in hole             | View technical data sheet                                                                                                                                                                                                                                                                                                                      |
|---------------------------|------------------------------------------------------------------------------------------------------------------------------------------------------------------------------------------------------------------------------------------------------------------------------------------------------------------------------------------------|
| Standard fittings         | Fixing hooks, drain, overflow and siphon, boxed packing                                                                                                                                                                                                                                                                                        |
| Mixer holes               | No standard holes                                                                                                                                                                                                                                                                                                                              |
| Drainer                   | No                                                                                                                                                                                                                                                                                                                                             |
| Waste fitting             | 3,5" drain                                                                                                                                                                                                                                                                                                                                     |
| Number of bowls           | 1 bowl                                                                                                                                                                                                                                                                                                                                         |
| FEATURES                  |                                                                                                                                                                                                                                                                                                                                                |
| Basket 3,5" waste fitting | The drain is equipped with a large 3.5" drain, with the practical basket cap that prevents the discharge of solid parts.                                                                                                                                                                                                                       |
| Deep bowls                | This bowls reach an important depth, over 20 cm, thanks to the advanced production technology, that can be offer great capiency and practicity in all the washing operations.                                                                                                                                                                  |
|                           |                                                                                                                                                                                                                                                                                                                                                |
| Gun Metal                 | The Gun Metal finish is obtained by treating steel with a physical process called PVD (Phisical Vacuum Deposition) which deposits particles of noble metals on the surface. The result is a unique and refined aesthetic effect, and an improvement of the mechanical properties of the steel which is more resistant to impact and scratches. |
| Gun Metal  High thickness | Vacuum Deposition) which deposits particles of noble metals on the surface. The result is a unique and refined aesthetic effect, and an improvement of the mechanical properties of the                                                                                                                                                        |
|                           | Vacuum Deposition) which deposits particles of noble metals on the surface. The result is a unique and refined aesthetic effect, and an improvement of the mechanical properties of the steel which is more resistant to impact and scratches.  Imm thick steel. A significant thickness, which guarantees the maximum sturdiness and          |

### **TECHNICAL DATA**

- \* Lo spessore minimo deve essere valutato in base alla resistenza del materiale
- \* The minimum thickness must be determined according to the strength of the material