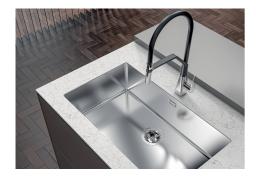

### **Sink Phantom Gun Metal**

Kitchen Sinks Code: 4350 056

### **DETAILS**

| Edge/Installation Type | Undermount               |
|------------------------|--------------------------|
| Material               | AISI 304 stainless steel |
| Texture                | Brushed in line          |
| Finish                 | PVD                      |
| Coloring               | Gun Metal                |
| Base                   | 60 cm                    |
| Width                  | 51.6 cm                  |
| Dimensions             | 516x416 mm               |
| Bowl dimension         | 500x400mm                |
|                        |                          |