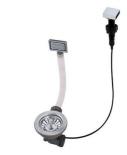

el plate rack 8100 154



Stainless steel plate rack 8100 303 \* only in combination with the accessory 8644 101



Stainless steel plate rack 8100 201



White bowl 8153 100



Black grid 8100 617



Graters kit with ring-holder and food collection tray

8159 101

\* only in combination with the accessory 8644 101



**Griglia Black** 8100 653



**Griglia Black** 8100 651



**Griglia Black** 8100 652



Iroko-wood sliding chopping board with stainless steel colander 8644 044



Stainless steel perforated tray 8151 000

\* only in combination with the accessory 8644 101



Stainless steel perforated tray PVD Copper

8151 008



Stainless steel perforated tray PVD Gold

8151 009



Stainless steel perforated tray PVD **Gun Metal** 

8151 006



#### **OPTIONAL AUTOMATIC WASTE FITTINGS**



Automatic waste fitting PM 8407 113



Space automatic waste fitting PA 8407 108



Space automatic waste fitting PE 8407 109



Space Light automatic waste fitting PL 8407 117



Space Push automatic waste fitting

PP

8407 116