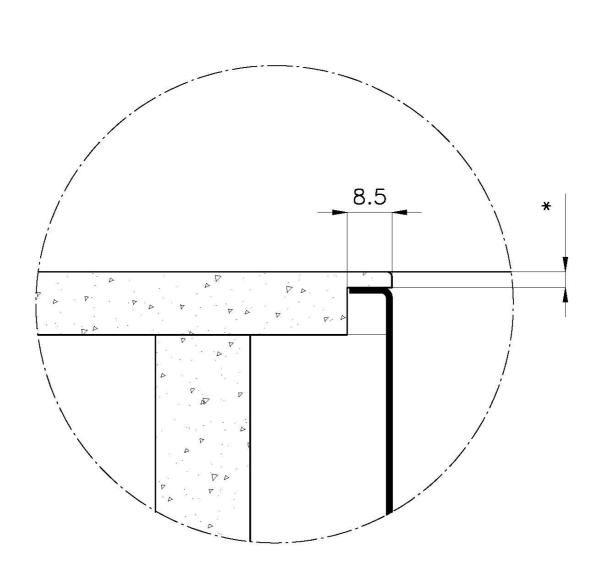

### **TECHNICAL DATA**

- \* Lo spessore minimo deve essere valutato in base alla resistenza del materiale
- \* The minimum thickness must be determined according to the strength of the material