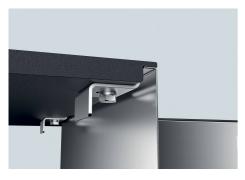

### **DETAILS**

| Edge/Installation Type | Undermount               |
|------------------------|--------------------------|
| Material               | AISI 304 stainless steel |
| Texture                | Brushed in line          |
| Finish                 | PVD                      |
| Coloring               | Gun Metal                |
| Base                   | 60 cm                    |
| Width                  | 51.6 cm                  |
| Dimensions             | 516x416 mm               |
| Bowl dimension         | 500x400mm                |
|                        |                          |

| Built-in hole             | View technical data sheet                                                                                                                                                                                                                                                                                                                      |
|---------------------------|------------------------------------------------------------------------------------------------------------------------------------------------------------------------------------------------------------------------------------------------------------------------------------------------------------------------------------------------|
| Standard fittings         | Fixing hooks, drain, overflow and siphon, boxed packing                                                                                                                                                                                                                                                                                        |
| Mixer holes               | No standard holes                                                                                                                                                                                                                                                                                                                              |
| Drainer                   | No                                                                                                                                                                                                                                                                                                                                             |
| Waste fitting             | 3,5" drain                                                                                                                                                                                                                                                                                                                                     |
| Number of bowls           | 1 bowl                                                                                                                                                                                                                                                                                                                                         |
| FEATURES                  |                                                                                                                                                                                                                                                                                                                                                |
| Basket 3,5" waste fitting | The drain is equipped with a large 3.5" drain, with the practical basket cap that prevents the discharge of solid parts.                                                                                                                                                                                                                       |
| Deep bowls                | This bowls reach an important depth, over 20 cm, thanks to the advanced production technology, that can be offer great capiency and practicity in all the washing operations.                                                                                                                                                                  |
|                           |                                                                                                                                                                                                                                                                                                                                                |
| Gun Metal                 | The Gun Metal finish is obtained by treating steel with a physical process called PVD (Phisical Vacuum Deposition) which deposits particles of noble metals on the surface. The result is a unique and refined aesthetic effect, and an improvement of the mechanical properties of the steel which is more resistant to impact and scratches. |
| Gun Metal  High thickness | Vacuum Deposition) which deposits particles of noble metals on the surface. The result is a unique and refined aesthetic effect, and an improvement of the mechanical properties of the                                                                                                                                                        |
|                           | Vacuum Deposition) which deposits particles of noble metals on the surface. The result is a unique and refined aesthetic effect, and an improvement of the mechanical properties of the steel which is more resistant to impact and scratches.  Imm thick steel. A significant thickness, which guarantees the maximum sturdiness and          |