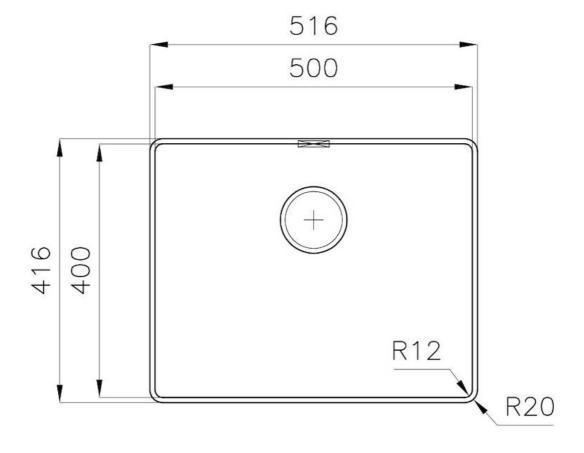

### **DETAILS**

| Edge/Installation Type | Undermount               |
|------------------------|--------------------------|
| Material               | AISI 304 stainless steel |
| Texture                | Brushed in line          |
| Finish                 | PVD                      |
| Coloring               | Gun Metal                |
| Base                   | 60 cm                    |
| Width                  | 51.6 cm                  |
| Dimensions             | 516x416 mm               |
| Bowl dimension         | 500x400mm                |
|                        |                          |