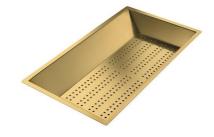

Stainless steel perforated tray PVD Copper

8151 008

Stainless steel perforated tray PVD Gold

8151 009

Stainless steel perforated tray PVD **Gun Metal** 

8151 006