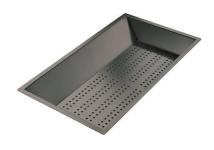

Stainless steel perforated tray PVD Copper

8151 008

Stainless steel perforated tray PVD Gold

8151 009

Stainless steel perforated tray PVD **Gun Metal** 

8151 006