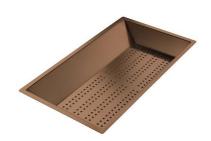

Stainless steel perforated tray PVD Copper

8151 008

Stainless steel perforated tray PVD Gold

8151 009

Stainless steel perforated tray PVD **Gun Metal** 

8151 006