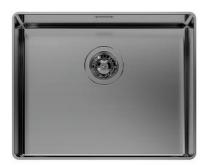

### **Sink Phantom Gun Metal**

Kitchen Sinks Code: 4350 056

### **DETAILS**

| Edge/Installation Type | Undermount               |
|------------------------|--------------------------|
| Material               | AISI 304 stainless steel |
| Texture                | Brushed in line          |
| Finish                 | PVD                      |
| Coloring               | Gun Metal                |
| Base                   | 60 cm                    |
| Width                  | 51.6 cm                  |
| Dimensions             | 516x416 mm               |
| Bowl dimension         | 500x400mm                |
|                        |                          |